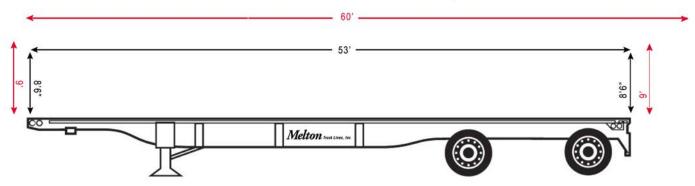

Melton's legal and maximum OD load dimensions for our flatbed trailers are:

## **LEGAL LOAD DIMENSIONS:**

## LENGTH WIDTH HEIGHT FEET 53' 8'6" 8'6" INCHES 636" 102" 102" WEIGHT UP TO 48,000 LBS (21,770 KG)

## **MAXIMUM OVER-DIMENSIONAL LOAD DIMENSIONS:**

|        | LENGTH                        | WIDTH | HEIGHT |
|--------|-------------------------------|-------|--------|
| FEET   | 60′                           | 11′   | 9'     |
| INCHES | 720"                          | 132"  | 108"   |
| WEIGHT | *UP TO 54,000 LBS (24,494 KG) |       |        |